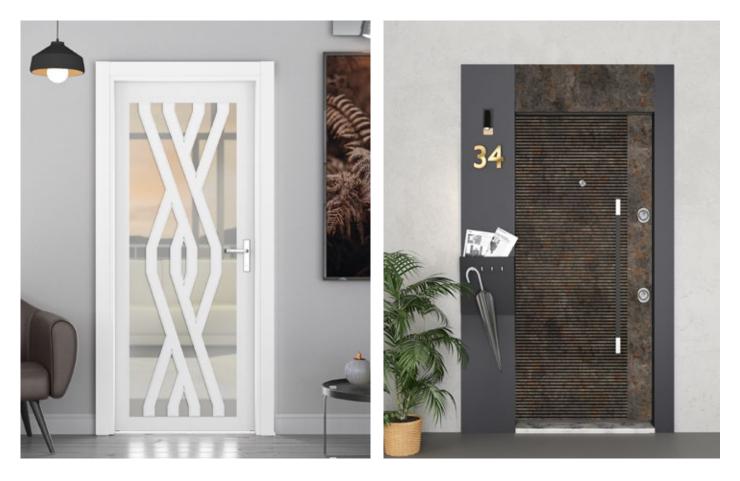

#### Our product and service offerings include :

Our Security doors are designed with high security materials such as galvanized steel or alloys with optional wooden or glass furnishing for a final amazing look. Security doors are built from solid materials that provide a high level of protection from unauthorized entry or exit in your premises and act as a barrier against fire, smoke and storms.

# Wooden Doors

We make wooden doors that aren't just functional but can display artistry and craftsmanship for those looking to enhance their home's design style. There are two broad categories of wooden doors: interior wooden doors and exterior wooden doors. Our wooden doors are made from seasoned and treated wood. Exterior wooden doors do require some maintenance, but their beauty and durability help balance this effort.

Our Villa door models are produced with special materials that are resistant to external factors. Our Villa doors are made with options that provide aesthetic touches to your villas and that you can personalize with many different designs. The aim is to provide high-level security while providing thermal insulation for your villas.