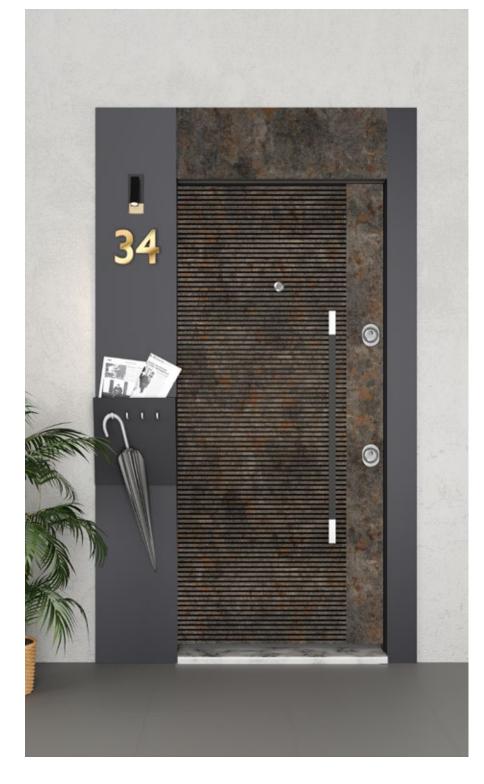

#### Our product and service offerings include :

Our Security doors are designed with high security materials such as galvanized steel or alloys with optional wooden or glass furnishing for a final amazing look. Security doors are built from solid materials that provide a high level of protection from unauthorized entry or exit in your premises and act as a barrier against fire, smoke and storms.

Our steel doors are manufactured from strong steel. They are commonly used for industrial and commercial purposes. Properly installed and maintained hollow metal doors often last 30 years or longer.