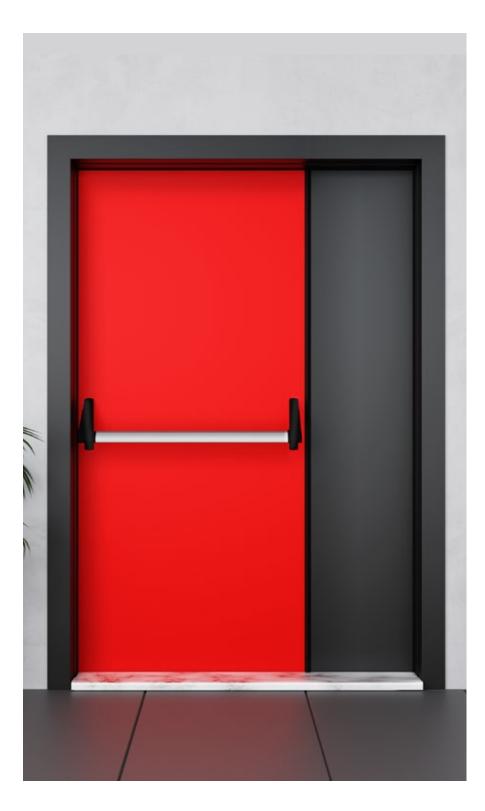

ĿΧ

We provide fire exit doors that meet fire exit requirements with our custom-made range of steel fire exit doors. All our doors are of a high level of security. Our steel fire exit doors are made using modern manufacturing processes, guaranteeing a fire escape door that will allow people to leave easily in an emergency.