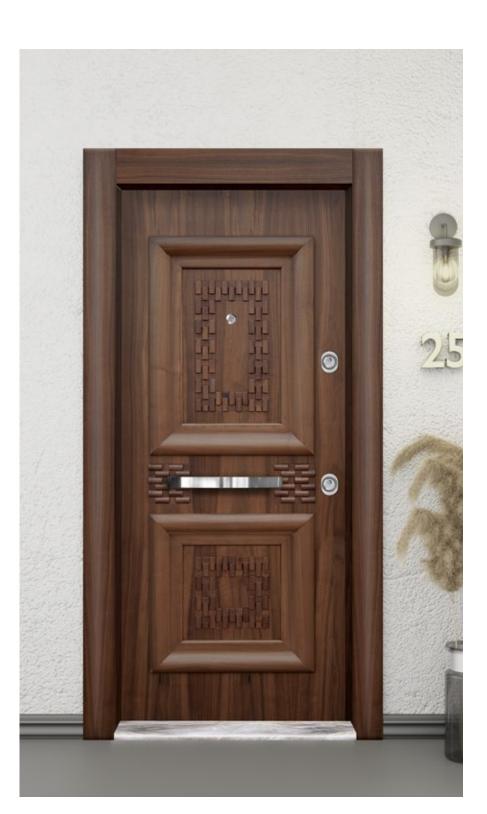

#### Our product and service offerings include :

Our Security doors are designed with high security materials such as galvanized steel or alloys with optional wooden or glass furnishing for a final amazing look. Security doors are built from solid materials that provide a high level of protection from unauthorized entry or exit in your premises and act as a barrier against fire, smoke and storms.

Our steel doors are manufactured from strong steel. They are commonly used for industrial and commercial purposes. Properly installed and maintained hollow metal doors often last 30 years or longer.